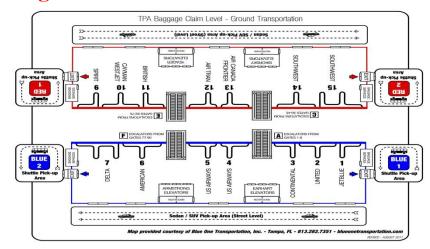

## Welcomes Show this flyer to any driver for a rate of \$15 per person (each way)

**Blue One Transportation** offers SHARED RIDES to and from the Tampa International Airport to ALL DOWNTOWN TAMPA HOTELS & AIRPORT HOTEL between the hours of 5:00am-Midnight. Please call our transportation hotline listed below when your flight lands. You will then be directed to the nearest ground transportation area.

## Please call the transportation hotline

813-282-7351

And we will give instructions on where to meet the shuttle

For departures from the hotel to the Tampa Airport, PLEASE SCHEDULE ALL PICK UPS AT THE TOP OF THE HOUR. WE WILL MEET YOU OUTSIDE OF THE HOTEL AT THE APPOINTED TIME.